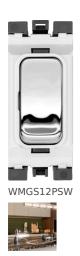

## 20A 2 Way Single Pole Switch Polished Steel White Insert

## **Technical characteristics**

| Electric current              |                                          |
|-------------------------------|------------------------------------------|
| Switching current             | 20 A                                     |
| Rated current                 | 20 A                                     |
| Installation, mounting        |                                          |
| Mounting on                   | Flush mounting                           |
| Voltage                       |                                          |
| Rated voltage                 | 250 V                                    |
| Materials                     |                                          |
| Colour                        | Silver                                   |
| Surface finish                | Glossy                                   |
| Material                      | Stainless steel                          |
| Identification                |                                          |
| Assembly arrangement          | Basic element with central cover plate   |
| Connectivity                  |                                          |
| Mounting type                 | Snapp-on mounting                        |
| Controls and indicators       |                                          |
| Number of buttons             | 1                                        |
| Dimensions                    |                                          |
| Built-in depth                | 13.10 mm                                 |
| Safety                        |                                          |
| Ingress Protection (IP) class | IP20                                     |
| Architecture                  |                                          |
| Control/operation element     | Single rocker                            |
| Texts                         |                                          |
| Lighting                      | Without lighting (cannot be illuminated) |
|                               |                                          |