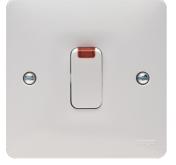

## Product data sheet WMDP84N

WMDP84N

## 20A Double Pole Switch with LED Indicator

**Technical characteristics** 

| Rated current                 | 20 A                                |
|-------------------------------|-------------------------------------|
| Installation, mounting        |                                     |
| Mounting on                   | Flush mounting                      |
| Voltage                       |                                     |
| Rated voltage                 | 250 V                               |
| Materials                     |                                     |
| Colour                        | White                               |
| Surface finish                | Glossy                              |
| Material                      | Urea formaldehyde                   |
| Treatment                     | Untreated                           |
| Identification                |                                     |
| Assembly arrangement          | Basic element with full cover plate |
| Connectivity                  |                                     |
| Mounting type                 | Screw mounting                      |
| Controls and indicators       |                                     |
| Number of buttons             | 1                                   |
| Dimensions                    |                                     |
| Built-in depth                | 21.90 mm                            |
| Safety                        |                                     |
| Ingress Protection (IP) class | IP20                                |
| Architecture                  |                                     |
| Control/operation element     | Single rocker                       |
| Texts                         |                                     |
|                               |                                     |