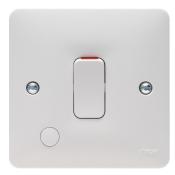

#### WMDP84FO

### 20A Double Pole Switch with Flex Outlet

#### **Technical characteristics**

| Flectric | current |
|----------|---------|
| Electric | current |

| Rated current | 20 A |
|---------------|------|
| Rated current | 20   |

### **Materials**

| Colour         | White             |
|----------------|-------------------|
| Surface finish | Glossy            |
| Material       | Urea formaldehyde |
| Treatment      | Untreated         |

## Identification

Assembly arrangement Basic element with full cover plate

### **Texts**

| Lighting    | With control LED for ON |
|-------------|-------------------------|
| Switch mode | 2-pole                  |

2-pole