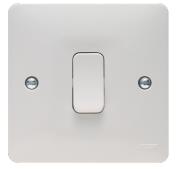

## Product data sheet WMDP84

WMDP84

## 20A Double Pole Switch

**Technical characteristics** 

| Rated current                 | 20 A                                |
|-------------------------------|-------------------------------------|
| Installation, mounting        |                                     |
| Mounting on                   | Flush mounting                      |
| Voltage                       |                                     |
| Rated voltage                 | 250 V                               |
| Materials                     |                                     |
| Colour                        | White                               |
| Surface finish                | Glossy                              |
| Material                      | Urea formaldehyde                   |
| Treatment                     | Untreated                           |
| Identification                |                                     |
| Assembly arrangement          | Basic element with full cover plate |
| Connectivity                  |                                     |
| Mounting type                 | Screw mounting                      |
| Controls and indicators       |                                     |
| Number of buttons             | 1                                   |
| Dimensions                    |                                     |
| Built-in depth                | 21.90 mm                            |
| Safety                        |                                     |
| Ingress Protection (IP) class | IP20                                |
| Architecture                  |                                     |
| Control/operation element     | Single rocker                       |
| Texts                         |                                     |
|                               |                                     |