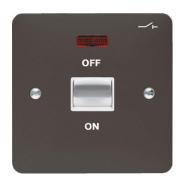

## WMDP50NG

## 50A Double Pole Switch 1 Gang with LED Indicator & Grey Plate

## **Technical characteristics**

| Electric current       |      |
|------------------------|------|
| Rated current          | 50 / |
| Installation, mounting |      |

| Mounting on   | Flush mounting |
|---------------|----------------|
|               |                |
| Voltage       |                |
| Rated voltage | 250 V          |
|               |                |
| Materials     |                |

| Colour         | Grey              |  |
|----------------|-------------------|--|
| Surface finish | Glossy            |  |
| Material       | Urea formaldehyde |  |
| Treatment      | Untreated         |  |

| Identification       |                                     |
|----------------------|-------------------------------------|
| Assembly arrangement | Basic element with full cover plate |

| Connectivity  |                |
|---------------|----------------|
| Mounting type | Screw mounting |

| 1        |
|----------|
|          |
| 22.10 mm |
|          |

| Safety                        |      |
|-------------------------------|------|
| Ingress Protection (IP) class | IP20 |

| Architecture              |               |
|---------------------------|---------------|
| Control/operation element | Single rocker |
|                           |               |

| Lighting    | With control LED for ON |
|-------------|-------------------------|
| Switch mode | 2-pole                  |

Texts