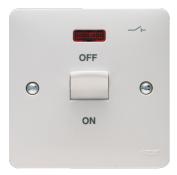

## WMDP50N

## 50A Double Pole Switch 1 Gang with LED Indicator

## **Technical characteristics**

| Electric current       |                |
|------------------------|----------------|
| Rated current          | 50 A           |
| Installation, mounting |                |
| Mounting on            | Flush mounting |

| Voltage       |       |
|---------------|-------|
| Rated voltage | 250 \ |

| White             |
|-------------------|
| Glossy            |
| Urea formaldehyde |
| Untreated         |
|                   |

| Identification       |                                     |
|----------------------|-------------------------------------|
| Assembly arrangement | Basic element with full cover plate |
| Connectivity         |                                     |

| Mounting type           | Screw mounting |
|-------------------------|----------------|
| Controls and indicators |                |
| Number of buttons       | 1              |
| Dimensions              |                |
| Built-in depth          | 22.60 mm       |

| Built-in depth | 22.60 mm |
|----------------|----------|
|                |          |
| Safety         |          |

| Architecture              |               |
|---------------------------|---------------|
| Control/operation element | Single rocker |
|                           |               |

| Lighting    | With control LED for ON |
|-------------|-------------------------|
| Switch mode | 2-pole                  |

Ingress Protection (IP) class

Texts