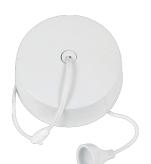

## 6A Ceiling Switch 1 Way

**Technical characteristics** 

| Rated current                 | 6 A                                      |
|-------------------------------|------------------------------------------|
| Installation, mounting        |                                          |
| Mounting on                   | Flush mounting                           |
| Voltage                       |                                          |
| Rated voltage                 | 250 V                                    |
| Materials                     |                                          |
| Colour                        | White                                    |
| Surface finish                | Glossy                                   |
| Material                      | Urea formaldehyde                        |
| Treatment                     | Untreated                                |
| Identification                |                                          |
| Assembly arrangement          | Basic element with full cover plate      |
| Connectivity                  |                                          |
| Mounting type                 | Screw mounting                           |
| Controls and indicators       |                                          |
| Number of buttons             | C                                        |
| Dimensions                    |                                          |
| Built-in depth                | C                                        |
| Safety                        |                                          |
| Ingress Protection (IP) class | IP20                                     |
| Architecture                  |                                          |
| Control/operation element     | Pull core                                |
| Texts                         |                                          |
|                               | Without lighting (cannot be illuminated) |