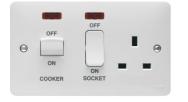

## Cooker Control Unit with LED Indicator

**Technical characteristics** 

| Fixing mode               | flush-mounting                    |
|---------------------------|-----------------------------------|
| Main electrical features  |                                   |
| Nominal voltage           | 250 V                             |
| Rated voltage             | 250 V AC                          |
| Rated current             | 45 A                              |
| Dimensions                |                                   |
| Depth                     | 39.6 mm                           |
| Height                    | 86 mm                             |
| Width                     | 146 mm                            |
| Cover, door               |                                   |
| Cover                     | Full cover plate                  |
| Materials                 |                                   |
| Colour                    | white                             |
| Material                  | duroplastic                       |
| Type of surface treatment | untreated                         |
| Cable                     |                                   |
| Wiring                    | with double earth connection      |
| Scope of delivery         |                                   |
| Component                 | with 2 fixing screws M3.5 x 30 mm |
| Safety                    |                                   |
| Protection index IP       | IP20                              |
| Protection                | to protect downstream loads       |