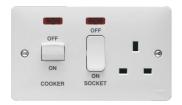

## WMCC50N

## **Cooker Control Unit with LED Indicator**

## **Technical characteristics**

| Electric current                  |                  |
|-----------------------------------|------------------|
| Rated current                     | 45 A             |
| Voltage                           |                  |
| Rated voltage                     | 250 V            |
| Connection                        |                  |
| Conductor cross-section           | 16 - 16 mm²      |
| Safety                            |                  |
| Ingress Protection (IP) class     | IP20             |
| Dimensions                        |                  |
| Height                            | 86 mm            |
| Width                             | 146 mm           |
| Depth                             | 39.60 mm         |
| Materials                         |                  |
| Colour                            | White            |
| Surface finish                    | Glossy           |
| Material                          | Duroplastic      |
| Installation, mounting            |                  |
| Mounting on                       | Flush mounting   |
| Connectivity                      |                  |
| Type of connection                | Screw terminal   |
| Mounting type                     | Screw mounting   |
| Equipment                         |                  |
| Connector/plug type socket outlet | British Standard |
| Rotated central insert            | No               |
| With hinged lid                   | No               |
| With round protective earth pin   | No               |
| With signal lamp                  | Yes              |
| Accessories                       |                  |
| Has labelling field               | No               |
| Capacity                          |                  |
|                                   |                  |