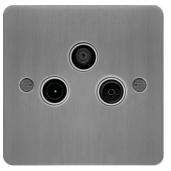

## Product data sheet WFTXBSW

WFTXBSW

## Triplexer TV, FM/DAB & Satellite Outlet Brushed Steel White Insert

## **Technical characteristics**

| Connectivity           |                                     |
|------------------------|-------------------------------------|
| Mounting type          | Screw mounting                      |
| Attenuation            |                                     |
| Tap loss at 2150 MHz   | 3 dE                                |
| Tap loss at 860 MHz    | 3 dE                                |
| Frequency              |                                     |
| Frequency bandwidth    | 5 - 2,300 MHz                       |
| Equipment              |                                     |
| Number of outputs      | 3                                   |
| Materials              |                                     |
| Material               | Stainless steel                     |
| Colour                 | Stainless steel                     |
| Installation, mounting |                                     |
| Mounting on            | Flush mounting                      |
| Identification         |                                     |
| Assembly arrangement   | Basic element with full cover plate |