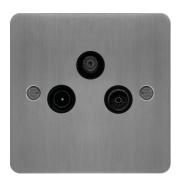

WFTXBSB

## Triplexer TV, FM/DAB & Satellite Outlet Brushed Steel Black Insert

## **Technical characteristics**

| Connectivity           |                                     |
|------------------------|-------------------------------------|
| Mounting type          | Screw mounting                      |
| Attenuation            |                                     |
| Tap loss at 2150 MHz   | 3 dB                                |
| Tap loss at 860 MHz    | 3 dB                                |
| Frequency              |                                     |
| Frequency bandwidth    | 5 - 2,300 MHz                       |
| Equipment              |                                     |
| Number of outputs      | 3                                   |
| Materials              |                                     |
| Material               | Stainless steel                     |
| Colour                 | Stainless steel                     |
| Installation, mounting |                                     |
| Mounting on            | Flush mounting                      |
| Identification         |                                     |
| Assembly arrangement   | Basic element with full cover plate |