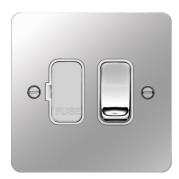

Stainless steel



WFSSU83PSW



#### 13A FCU Switched Polished Steel White Insert

#### **Technical characteristics**

| Flactric | current |
|----------|---------|

Rated current 13 A

#### Installation, mounting

Mounting on Flush mounting

#### Voltage

Rated voltage 250 V

## Materials

Material

Colour Silver
Surface finish Glossy

#### Identification

Assembly arrangement Basic element with full cover plate

#### Connectivity

Mounting type Screw mounting

# **Controls and indicators**

Number of buttons 1

# Dimensions

Built-in depth 25.30 mm

#### Safety

Ingress Protection (IP) class

## Texts

Installation mode For flush-mounted and hollow wall mounting

Lighting Without lighting (cannot be illuminated)

Switch mode 2-pole