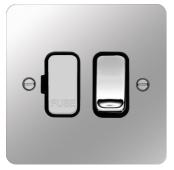

## 13A FCU Switched Polished Steel Black Insert

**Technical characteristics** 

| Rated current                 | 13 A                                       |
|-------------------------------|--------------------------------------------|
| Installation, mounting        |                                            |
| Mounting on                   | Flush mounting                             |
| Voltage                       |                                            |
| Rated voltage                 | 250 V                                      |
| Materials                     |                                            |
| Colour                        | Silver                                     |
| Surface finish                | Glossy                                     |
| Material                      | Stainless steel                            |
| Identification                |                                            |
| Assembly arrangement          | Basic element with full cover plate        |
| Connectivity                  |                                            |
| Mounting type                 | Screw mounting                             |
| Controls and indicators       |                                            |
| Number of buttons             | 1                                          |
| Dimensions                    |                                            |
| Built-in depth                | 25.30 mm                                   |
| Safety                        |                                            |
| Ingress Protection (IP) class | IP20                                       |
| Texts                         |                                            |
| Installation mode             | For flush-mounted and hollow wall mounting |
| Lighting                      | Without lighting (cannot be illuminated)   |
|                               | 2 4                                        |