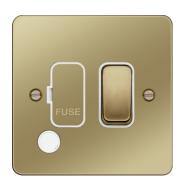

insert white

WFSSU83FOPBW

## 13A FCU Switched with Flex Outlet Polished Brass White Insert