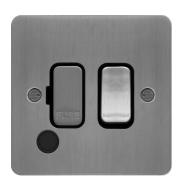

2-pole

WFSSU83FOBSB

## 13A FCU Switched with Flex Outlet Brushed Steel Black Insert

## **Technical characteristics**

| Electric current              |                                            |
|-------------------------------|--------------------------------------------|
| Rated current                 | 13 A                                       |
| Installation, mounting        |                                            |
| Mounting on                   | Flush mounting                             |
| Voltage                       |                                            |
| Rated voltage                 | 250 V                                      |
| Materials                     |                                            |
| Colour                        | Stainless steel                            |
| Surface finish                | Mat                                        |
| Material                      | Stainless steel                            |
| Treatment                     | Brushed                                    |
| Identification                |                                            |
| Assembly arrangement          | Basic element with full cover plate        |
| Connectivity                  |                                            |
| Mounting type                 | Screw mounting                             |
| Controls and indicators       |                                            |
| Number of buttons             | 1                                          |
| Dimensions                    |                                            |
| Built-in depth                | 25.40 mm                                   |
| Safety                        |                                            |
| Ingress Protection (IP) class | IP20                                       |
| Texts                         |                                            |
| Installation mode             | For flush-mounted and hollow wall mounting |
| Lighting                      | Without lighting (cannot be illuminated)   |