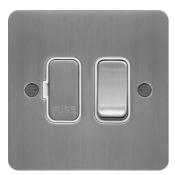

insert white



## WFSSU83BSW

## 13A FCU Switched Brushed Steel White Insert

## **Technical characteristics**

**Use conditions** 

Insert

| Main electrical features |                                          |
|--------------------------|------------------------------------------|
| Rated current            | 13 A                                     |
| Fuse                     |                                          |
| Fuse                     | with ceramic fine fuse F 13A             |
| Dimensions               |                                          |
| Depth                    | 30.3 mm                                  |
| Height                   | 86 mm                                    |
| Width                    | 86 mm                                    |
| Cable