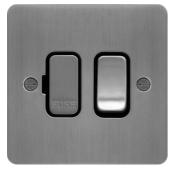

## Product data sheet WFSSU83BSB

WFSSU83BSB

## 13A FCU Switched Brushed Steel Black Insert

**Technical characteristics** 

| Rated current                 | 13 A                                       |
|-------------------------------|--------------------------------------------|
| Installation, mounting        |                                            |
| Mounting on                   | Flush mounting                             |
| Voltage                       |                                            |
| Rated voltage                 | 250 V                                      |
| Materials                     |                                            |
| Colour                        | Stainless steel                            |
| Surface finish                | Mat                                        |
| Material                      | Stainless steel                            |
| Treatment                     | Brushed                                    |
| Identification                |                                            |
| Assembly arrangement          | Basic element with full cover plate        |
| Connectivity                  |                                            |
| Mounting type                 | Screw mounting                             |
| Controls and indicators       |                                            |
| Number of buttons             | 1                                          |
| Dimensions                    |                                            |
| Built-in depth                | 25.40 mm                                   |
| Safety                        |                                            |
| Ingress Protection (IP) class | IP20                                       |
| Texts                         |                                            |
| Installation mode             | For flush-mounted and hollow wall mounting |
| Lighting                      | Without lighting (cannot be illuminated)   |
| Switch mode                   | 2-pole                                     |