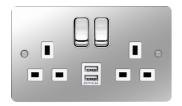

## 13A 2 Gang Double Pole Switched Socket c/w Twin USB Port Polished Steel White sh