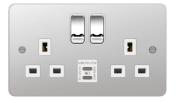

#### 13A 2 Gang Double Pole Switched Socket USB C+C PD Polished Steel White Flat

## Dimensions

| Height              | 86 mm                   |
|---------------------|-------------------------|
| Width               | 146 mm                  |
| Depth               | 31.5 mm                 |
| Connection          |                         |
| Connector/plug type | British Standard, USB-C |
| Materials           |                         |
| Colour              | Chrome                  |
|                     |                         |

|                | Chronic         |
|----------------|-----------------|
| Surface finish | Glossy          |
| Material       | Stainless steel |
| Treatment      | Chrome plated   |