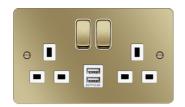

insert white

WFSS82PBW-USBS

## 13A 2 Gang Double Pole Switched Socket c/w Twin USB Ports Polished Brass White