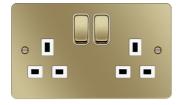

## Product data sheet WFSS82PBW

WFSS82PBW

## **Technical characteristics**

| Fixing mode               | flush-mounting              |
|---------------------------|-----------------------------|
| Main electrical features  |                             |
| Nominal voltage           | 250 V                       |
| Rated voltage             | 220230 V AC                 |
| Rated current             | 13 A                        |
| Dimensions                |                             |
| Depth                     | 29 mm                       |
| Height                    | 86 mm                       |
| Width                     | 146 mm                      |
| Cover, door               |                             |
| Cover                     | Full cover plate            |
| Materials                 |                             |
| Material                  | stainless steel             |
| Type of surface treatment | Anodised                    |
| Connection                |                             |
| Type of connection        | screw                       |
| Safety                    |                             |
| Protection index IP       | IP20                        |
| Protection                | Enhanced contact protection |