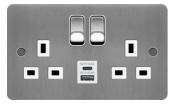

## Product data sheet WFSS82BSW-USBSAC

## DP Switched Socket 13A 2G USB A+C ports Brushed Steel White Flat