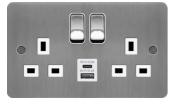

## Product data sheet WFSS82BSW-USBSAC



insert white



## WFSS82BSW-USBSAC

## DP Switched Socket 13A 2G USB A+C ports Brushed Steel White Flat

## **Technical characteristics**

| Main electrical features |                                   |
|--------------------------|-----------------------------------|
| Rated voltage            | 220240 V AC                       |
| Dimensions               |                                   |
| Depth                    | 16 mm                             |
| Height                   | 86 mm                             |
| Width                    | 146 mm                            |
| Cover, door              |                                   |
| Cover                    | Full cover plate                  |
| Materials                |                                   |
| Surface appearance