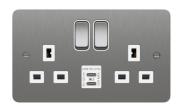

## WFSS82BSW-USBCC

## 13A 2 Gang Double Pole Switched Socket USB C+C PD Brushed Steel White Flat

## **Technical characteristics**

Rated current

Output current

| Connectivity              |                         |
|---------------------------|-------------------------|
| Connector/plug type USB   | USB-C                   |
| Dimensions                |                         |
| Height                    | 86 mm                   |
| Width                     | 146 mm                  |
| Depth                     | 31.5 mm                 |
| Connection                |                         |
| Connector/plug type       | British Standard, USB-C |
| Materials                 |                         |
| Colour                    | Silver                  |
| Surface finish            | Satin finish            |
| Material                  | Stainless steel         |
| Treatment                 | Brushed                 |
| Power                     |                         |
| Output power              | 27 W                    |
| Power consumption standby | 0.1 W                   |
| Electric current          |                         |