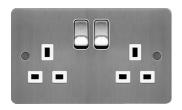

## WFSS82BSW

## 13A 2 Gang Double Pole Switched Socket Brushed Steel White Insert

## **Technical characteristics**

| Electric current                  |                  |
|-----------------------------------|------------------|
| Rated current                     | 13 A             |
| Voltage                           |                  |
| Rated voltage                     | 250 V            |
| Nominal voltage                   | 250 - 250 V      |
| Connectivity                      |                  |
| Type of connection                | Screw terminal   |
| Mounting type                     | Screw mounting   |
| Safety                            |                  |
| Ingress Protection (IP) class     | IP20             |
| Dimensions                        |                  |
| Height                            | 86 mm            |
| Width                             | 146 mm           |
| Depth                             | 29 mm            |
| Materials                         |                  |
| Colour                            | Stainless steel  |
| Surface finish                    | Mat              |
| Material                          | Stainless steel  |
| Installation, mounting            |                  |
| Mounting on                       | Flush mounting   |
| Equipment                         |                  |
| Connector/plug type socket outlet | British Standard |
| Rotated central insert            | No               |
| With hinged lid                   | No               |
| With round protective earth pin   | No               |
| With signal lamp                  | No               |
| Accessories                       |                  |
| Has labelling field               | No               |
| Capacity                          |                  |
| Number of modules                 | 0                |

Texts

| Imprint    | Without imprint              |
|------------|------------------------------|
| Cover      | Full cover plate             |
| Wiring     | With double earth connection |
| Protection | Enhanced contact protection  |