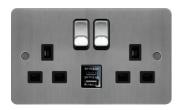

## DP Switched Socket 13A 2G USB A+C ports Brushed Steel Black Flat

## **Technical characteristics**

| Architecture              |                             |
|---------------------------|-----------------------------|
| Fixing mode               | flush-mounting              |
| Main electrical features  |                             |
| Nominal voltage           | 230 V                       |
| Rated voltage             | 220230 V AC                 |
| Dimensions                |                             |
| Depth                     | 16 mm                       |
| Height                    | 86 mm                       |
| Width                     | 146 mm                      |
| Cover, door               |                             |
| Cover                     | Full cover plate            |
| Materials                 |                             |
| Colour                    | stainless steel optics      |
| Material                  | stainless steel             |
| Surface appearance        | matt                        |
| Type of surface treatment | brushed                     |
| Connection                |                             |
| Type of connection        | screw                       |
| Safety                    |                             |
| Protection index IP       | IP20                        |
| Protection                | Enhanced contact protection |
| Use conditions            |                             |
|                           |                             |