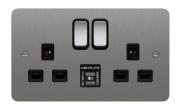

## WFSS82BSB-USBCC

## 13A 2 Gang Double Pole Switched Socket USB C+C PD Brushed Steel Black Flat

## **Technical characteristics**

Output current

| Connectivity              |                         |
|---------------------------|-------------------------|
| Connector/plug type USB   | USB-C                   |
| Dimensions                |                         |
| Height                    | 86 mm                   |
| Width                     | 146 mm                  |
| Depth                     | 31.5 mm                 |
| Connection                |                         |
| Connector/plug type       | British Standard, USB-C |
| Accessories               |                         |
| Has labelling field       | No                      |
| With miniature fuse       | No                      |
| Materials                 |                         |
| Colour                    | Silver                  |
| Surface finish            | Satin finish            |
| Material                  | Stainless steel         |
| Treatment                 | Brushed                 |
| Power                     |                         |
| Output power              | 27 W                    |
| Power consumption standby | 0.1 W                   |
| Electric current          |                         |
| Rated current             | 13 A                    |