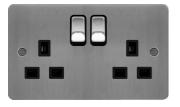

## Product data sheet WFSS82BSB

WFSS82BSB

13A 2 Gang Double Pole Switched Socket Brushed Steel Black Insert