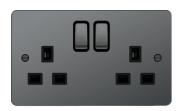

WFSS82BNB

## **Technical characteristics**

| Architecture              |                                   |
|---------------------------|-----------------------------------|
| Fixing mode               | flush-mounting                    |
| Main electrical features  |                                   |
| Nominal voltage           | 250 V                             |
| Rated voltage             | 220230 V AC                       |
| Rated current             | 13 A                              |
| Dimensions                |                                   |
| Depth                     | 29 mm                             |
| Height                    | 86 mm                             |
| Width                     | 146 mm                            |
| Cover, door               |                                   |
| Cover                     | Full cover plate                  |
| Materials                 |                                   |
| Surface appearance        | matt                              |
| Type of surface treatment | Nickel-plated                     |
| Cable                     |                                   |
| Wiring                    | with double earth connection      |
| Scope of delivery         |                                   |
| Component                 | with 2 fixing screws M3.5 x 20 mm |
| Safety                    |                                   |
| Protection index IP       | IP20                              |
| Protection                | Enhanced contact protection       |
| Use conditions            |                                   |
| Insert                    | insert, black                     |