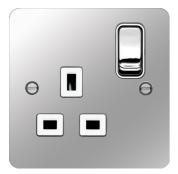

## Product data sheet WFSS81PSW

WFSS81PSW

13A 1 Gang Double Pole Switched Socket Polished Steel White Insert

## **Technical characteristics**

| Rated current                     | 13 A             |
|-----------------------------------|------------------|
|                                   | 15 r             |
| Voltage                           |                  |
| Rated voltage                     | 250 \            |
| Safety                            |                  |
| Ingress Protection (IP) class     | IP20             |
| Dimensions                        |                  |
| Height                            | 86 mn            |
| Width                             | 86 mr            |
| Depth                             | 25.80 mm         |
| Materials                         |                  |
| Colour                            | Silve            |
| Surface finish                    | Glossy           |
| Material                          | Stainless stee   |
| Installation, mounting            |                  |
| Mounting on                       | Flush mounting   |
| Connectivity                      |                  |
| Type of connection                | Screw termina    |
| Mounting type                     | Screw mounting   |
| Equipment                         |                  |
| Connector/plug type socket outlet | British Standard |
| Rotated central insert            | No               |
| With hinged lid                   | No               |
| With round protective earth pin   | No               |
| With signal lamp                  | No               |
| Accessories                       |                  |
| Has labelling field               | No               |
| Capacity                          |                  |
| Number of modules                 | (                |
| Texts                             |                  |
|                                   |                  |

| Cover      | Full cover plate            |
|------------|-----------------------------|
| Wiring     | With earth connection       |
| Protection | Enhanced contact protection |