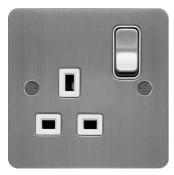

## 13A 1 Gang Double Pole Switched Socket Brushed Steel White Insert

## **Technical characteristics**

| Electric current                  |                    |
|-----------------------------------|--------------------|
| Rated current                     | 13 A               |
| Voltage                           |                    |
| Rated voltage                     | 250 V              |
| Connectivity                      |                    |
| Type of connection                | Screw terminal     |
| Mounting type                     | Screw mounting     |
| Safety                            |                    |
| Ingress Protection (IP) class     | IP20               |
|                                   |                    |
| Dimensions                        |                    |
| Height                            | 86 mm              |
| Width                             | 86 mm              |
| Depth                             | 25.80 mm           |
| Materials                         |                    |
| Colour                            | Stainless steel    |
| Surface finish                    | Mat                |
| Material                          | Stainless steel    |
| Installation, mounting            |                    |
| Mounting on                       | Flush mounting     |
| Equipment                         |                    |
| Connector/plug type socket outlet | British Standard   |
| Rotated central insert            | No                 |
| With hinged lid                   | No                 |
| With round protective earth pin   | No                 |
| With signal lamp                  | No                 |
| Accessories                       |                    |
| Has labelling field               | No                 |
| Capacity                          |                    |
| Number of modules                 | 0                  |
| Texts                             |                    |
|                                   | With and important |