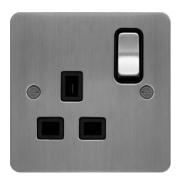

Without imprint



WFSS81BSB



## 13A 1 Gang Double Pole Switched Socket Brushed Steel Black Insert

## **Technical characteristics**

| Electric current                  |                  |
|-----------------------------------|------------------|
| Rated current                     | 13 A             |
|                                   |                  |
| Voltage                           |                  |
| Rated voltage                     | 250 V            |
| Safety                            |                  |
| Ingress Protection (IP) class     | IP20             |
| Dimensions                        |                  |
| Height                            | 86 mm            |
| Width                             | 86 mm            |
| Depth                             | 25.80 mm