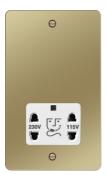

insert white

WFSO100PBW

## 115/230V Shaver Outlet Polished Brass White Insert

## **Technical characteristics**

| Architecture              |                             |
|---------------------------|-----------------------------|
| Fixing mode               | flush-mounting              |
| Number of poles           | 2pole                       |
| Main electrical features  |                             |
| Nominal voltage           | 250 V                       |
| Rated voltage             | 220230 V AC                 |
| Rated current             | ≈ 87174 mA                  |
| Dimensions                |                             |
| Depth                     | 54.5 mm                     |
| Height                    | 146 mm                      |
| Width                     | 86 mm                       |
| Cover, door               |                             |
| Cover                     | Full cover plate            |
| Materials                 |                             |
| Material                  | stainless stee              |
| Type of surface treatment | Anodised                    |
| Connection                |                             |
| Type of connection        | screw                       |
| Type of connection        | with screw terminals        |
| Safety                    |                             |
| Protection index IP       | IP20                        |
| Protection                | Enhanced contact protection |
| Use conditions            |                             |