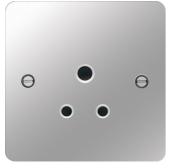

## Product data sheet WFS51PSW

Without imprint

WFS51PSW

5A 1 Gang Unswitched Socket Polished Steel White Insert

## **Technical characteristics**

| Rated current                     | 5 A              |
|-----------------------------------|------------------|
|                                   |                  |
| Voltage                           |                  |
| Rated voltage                     | 250 V            |
| Connectivity                      |                  |
| Type of connection                | Screw terminal   |
| Mounting type                     | Screw mounting   |
| Safety                            |                  |
| Ingress Protection (IP) class     | IP20             |
| Dimensions                        |                  |
| Height                            | 86 mm            |
| Width                             | 86 mm            |
| Depth                             | 25 mm            |
| Materials                         |                  |
| Colour                            | Silver           |
| Surface finish                    | Glossy           |
| Material                          | Stainless steel  |
| Installation, mounting            |                  |
| Mounting on                       | Flush mounting   |
| Equipment                         |                  |
| Connector/plug type socket outlet | British Standard |
| Rotated central insert            | No               |
| With hinged lid                   | No               |
| With round protective earth pin   | Yes              |
| With signal lamp                  | No               |
| Accessories                       |                  |
| Has labelling field               | No               |
| Capacity                          |                  |
| Number of modules                 | 0                |
|                                   |                  |