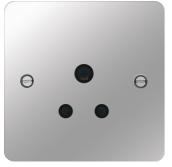

## Product data sheet WFS51PSB

Without imprint

WFS51PSB

## 5A 1 Gang Unswitched Socket Polished Steel Black Insert

## **Technical characteristics**

| Rated current                     | 5 A              |
|-----------------------------------|------------------|
| Voltage                           |                  |
| Rated voltage                     | 250 V            |
| Connectivity                      |                  |
| Type of connection                | Screw terminal   |
| Mounting type                     | Screw mounting   |
| Safety                            |                  |
| Ingress Protection (IP) class     | IP20             |
| Dimensions                        |                  |
| Height                            | 86 mm            |
| Width                             | 86 mm            |
| Depth                             | 25 mm            |
| Materials                         |                  |
| Colour                            | Silver           |
| Surface finish                    | Glossy           |
| Material                          | Stainless steel  |
| Installation, mounting            |                  |
| Mounting on                       | Flush mounting   |
| Equipment                         |                  |
| Connector/plug type socket outlet | British Standard |
| Rotated central insert            | No               |
| With hinged lid                   | No               |
| With round protective earth pin   | Yes              |
| With signal lamp                  | No               |
| Accessories                       |                  |
| Has labelling field               | No               |
| Capacity                          |                  |
| Number of modules                 | 0                |
| Texts                             |                  |
|                                   |                  |