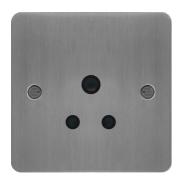

WFS51BSB

## 5A 1 Gang Unswitched Socket Brushed Steel Black Insert

## **Technical characteristics**

| Electric current                  |                  |
|-----------------------------------|------------------|
|                                   |                  |
| Voltage                           |                  |
| Rated voltage                     | 250 V            |
| Nominal voltage                   | 250 - 250 V      |
| Connectivity                      |                  |
| Type of connection                | Screw terminal   |
| Mounting type                     | Screw mounting   |
| Safety                            |                  |
| Ingress Protection (IP) class     | IP20             |
| Dimensions                        |                  |
| Height                            | 86 mm            |
| Width                             | 86 mm            |
| Depth                             | 25 mm            |
| Materials                         |                  |
| Colour                            | Stainless steel  |
| Surface finish                    | Mat              |
| Material                          | Stainless steel  |
| Installation, mounting            |                  |
| Mounting on                       | Flush mounting   |
| Equipment                         |                  |
| Connector/plug type socket outlet | British Standard |
| Rotated central insert            | No               |
| With hinged lid                   | No               |
| With round protective earth pin   | Yes              |
| With signal lamp                  | No               |
| Accessories                       |                  |
| Has labelling field               | No               |
| Capacity                          |                  |
| Number of modules                 | 0                |

| Imprint    | Without imprint             |
|------------|-----------------------------|
| Cover      | Full cover plate            |
| Wiring     | With earth connection       |
| Protection | Enhanced contact protection |