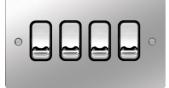

## WFPS42PSB

## 10AX 4 Gang 2 Way Wall Switch Polished Steel Black Insert

## **Technical characteristics**

| Switching current             | 10 A                                       |
|-------------------------------|--------------------------------------------|
| Rated current                 | 10 A                                       |
|                               |                                            |
| Installation, mounting        |                                            |
| Mounting on                   | Flush mounting                             |
| Voltage                       |                                            |
| Rated voltage                 | 250 V                                      |
| Materials                     |                                            |
| Colour                        | Silver                                     |
| Surface finish                | Glossy                                     |
| Material                      | Stainless steel                            |
| Identification                |                                            |
| Assembly arrangement          | Basic element with full cover plate        |
| Connectivity                  |                                            |
| Mounting type                 | Screw mounting                             |
| Controls and indicators       |                                            |
| Number of buttons             | 4                                          |
| Dimensions                    |                                            |
| Built-in depth                | 19.10 mm                                   |
| Safety                        |                                            |
| Ingress Protection (IP) class | IP20                                       |
| Architecture                  |                                            |
| Control/operation element     | 4-gang rocker                              |
| Texts                         |                                            |
| Installation mode             | For flush-mounted and hollow wall mounting |
| Lighting                      | Without lighting (cannot be illuminated)   |
| Switch mode                   | 2-way                                      |