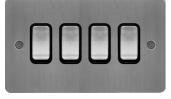

WFPS42BSB

## 10AX 4 Gang 2 Way Wall Switch Brushed Steel Black Insert

## **Technical characteristics**

| Switching current                                                                 | 10 A                                |
|-----------------------------------------------------------------------------------|-------------------------------------|
| Rated current                                                                     | 10 A                                |
| Installation, mounting                                                            |                                     |
| Mounting on                                                                       | Flush mounting                      |
| Voltage                                                                           |                                     |
| Rated voltage                                                                     | 250 V                               |
| Materials                                                                         |                                     |
| Colour                                                                            | Stainless steel                     |
| Surface finish                                                                    | Mat                                 |
| Material                                                                          | Stainless steel                     |
| Treatment                                                                         | Brushed                             |
| Identification                                                                    |                                     |
| Assembly arrangement                                                              | Basic element with full cover plate |
| Connectivity                                                                      |                                     |
| Mounting type                                                                     | Screw mounting                      |
| Controls and indicators                                                           |                                     |
| Number of buttons                                                                 | 4                                   |
| Dimensions                                                                        |                                     |
| Built-in depth                                                                    | 19.10 mm                            |
| Safety                                                                            |                                     |
|                                                                                   |                                     |
|                                                                                   | IP20                                |
|                                                                                   | IP2C                                |
| Ingress Protection (IP) class Architecture                                        |                                     |
| Ingress Protection (IP) class                                                     | IP20<br>4-gang rocker               |
| Ingress Protection (IP) class<br><b>Architecture</b><br>Control/operation element |                                     |