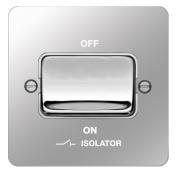

## 3 Pole Isolator switch Polished Steel White Insert

**Technical characteristics** 

| 10 A<br>Flush mounting, Surface mounting<br>250 V<br>Silver<br>Glossy<br>Stainless steel<br>Basic element with full cover plate |
|---------------------------------------------------------------------------------------------------------------------------------|
| 250 V<br>Silver<br>Glossy<br>Stainless steel                                                                                    |
| 250 V<br>Silver<br>Glossy<br>Stainless steel                                                                                    |
| Silver<br>Glossy<br>Stainless steel                                                                                             |
| Silver<br>Glossy<br>Stainless steel                                                                                             |
| Glossy<br>Stainless stee                                                                                                        |
| Glossy<br>Stainless stee                                                                                                        |
| Stainless stee                                                                                                                  |
|                                                                                                                                 |
| Basic element with full cover plate                                                                                             |
| Basic element with full cover plate                                                                                             |
|                                                                                                                                 |
|                                                                                                                                 |
| Screw mounting                                                                                                                  |
|                                                                                                                                 |
| 1                                                                                                                               |
|                                                                                                                                 |
| 19.10 mm                                                                                                                        |
|                                                                                                                                 |
| IP20                                                                                                                            |
|                                                                                                                                 |
| Single rocke                                                                                                                    |
|                                                                                                                                 |
|                                                                                                                                 |
|                                                                                                                                 |