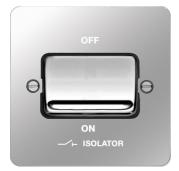

## Product data sheet WFPS3PIPSB

WFPS3PIPSB

## 3 Pole Isolator switch Polished Steel Black insert

## **Technical characteristics**

| Electric current              |                                              |
|-------------------------------|----------------------------------------------|
| Switching current             | 10 A                                         |
| Rated current                 | 10 A                                         |
| Installation, mounting        |                                              |
| Mounting on                   | Flush mounting, Surface mounting             |
| Voltage                       |                                              |
| Rated voltage                 | 250 V                                        |
| Materials                     |                                              |
| Colour                        | Silver                                       |
| Surface finish                | Glossy                                       |
| Material                      | Stainless steel                              |
| Identification                |                                              |
| Assembly arrangement          | Basic element with full cover plate          |
| Connectivity                  |                                              |
| Mounting type                 | Screw mounting                               |
| Controls and indicators       |                                              |
| Number of buttons             | 1                                            |
| Dimensions                    |                                              |
| Built-in depth                | 19.10 mm                                     |
| Safety                        |                                              |
| Ingress Protection (IP) class | IP20                                         |
| Architecture                  |                                              |
| Control/operation element     | Single rocker                                |
| Texts                         |                                              |
| Lighting                      | Without lighting (cannot be illuminated)     |
| Lighting<br>Switch mode       | Without lighting (cannot be illuminated 3-po |