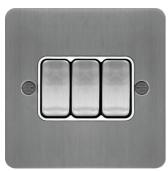

## WFPS32BSW

## 10AX 3 Gang 2 Way Wall Switch Brushed Steel White Insert

## **Technical characteristics**

Insert

| Main electrical features |                                                                    |
|--------------------------|--------------------------------------------------------------------|
| Rated current            | 10 AX                                                              |
| Dimensions               |                                                                    |
| Depth                    | 24 mm                                                              |
| Height                   | 86 mm                                                              |
| Width                    | 86 mm                                                              |
| Connection               |                                                                    |
| Terminal                 | unique patented loop terminal allows neutral looping at the switch |
| Scope of delivery        |                                                                    |
| Component                | with 2 fixing screws M3.5 x 20 mm                                  |
| Equipment                |                                                                    |
| Lighting                 | without lighting (cannot be illuminated)                           |
| Use conditions           |                                                                    |