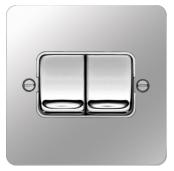

## Product data sheet WFPS22WPSW

WFPS22WPSW

10AX 2 Gang 2 Way Wall Switch Wide Rocker Polished Steel White Insert