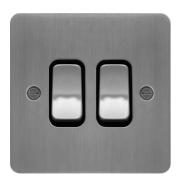

## 10AX 2 Gang 2 Way Wall Switch Brushed Steel Black Insert

#### **Technical characteristics**

| Electric current  |  |  |
|-------------------|--|--|
| Switching current |  |  |

Rated current 10 A

#### **Materials**

| Colour         | Stainless steel |
|----------------|-----------------|
| Surface finish | Mat             |
| Material       | Stainless steel |
| Treatment      | Brushed         |

#### Identification

Assembly arrangement Basic element with full cover plate

### **Controls and indicators**

Number of buttons 2

# Architecture

Control/operation element Double rocker

Switch mode 2-way