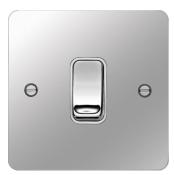

Intermediate

WFPS16PSW

## **Intermediate Switch Polished Steel White Insert**

## **Technical characteristics**

| Electric | current |
|----------|---------|

| Electric current              |                                          |
|-------------------------------|------------------------------------------|
| Switching current             | 10 A                                     |
| Rated current                 | 10 A                                     |
| Installation, mounting        |                                          |
| Mounting on                   | Flush mounting                           |
| Voltage                       |                                          |
| Rated voltage                 | 250 V                                    |
| Materials                     |                                          |
| Colour                        | Silver                                   |
| Surface finish                | Glossy                                   |
| Material                      | Stainless steel                          |
| Identification                |                                          |
| Assembly arrangement          | Basic element with full cover plate      |
| Connectivity                  |                                          |
| Mounting type                 | Screw mounting                           |
| Controls and indicators       |                                          |
| Number of buttons             | 1                                        |
| Dimensions                    |                                          |
| Built-in depth                | 19.10 mm                                 |
| Safety                        |                                          |
| Ingress Protection (IP) class | IP20                                     |
| Architecture                  |                                          |
| Control/operation element     | Single rocker                            |
| Texts                         |                                          |
| Lighting                      | Without lighting (cannot be illuminated) |