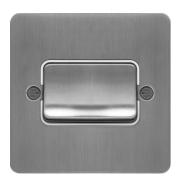

## 10AX 1 Gang 2 Way Wall Switch Wide Rocker Brushed Steel White Insert

## **Technical characteristics**

| Electric current              |                                            |
|-------------------------------|--------------------------------------------|
| Switching current             | 10 A                                       |
| Rated current                 | 10 A                                       |
| Installation, mounting        |                                            |
| Mounting on                   | Flush mounting                             |
| Voltage                       |                                            |
| Rated voltage                 | 250 V                                      |
| Materials                     |                                            |
| Colour                        | Stainless steel                            |
| Surface finish                | Mat                                        |
| Material                      | Stainless steel                            |
| Treatment                     | Brushed                                    |
| Identification                |                                            |
| Assembly arrangement          | Basic element with full cover plate        |
| Connectivity                  |                                            |
| Mounting type                 | Screw mounting                             |
| Controls and indicators       |                                            |
| Number of buttons             | 1                                          |
| Dimensions                    |                                            |
| Built-in depth                | 12 mm                                      |
| Safety                        |                                            |
| Ingress Protection (IP) class | IP20                                       |
| Architecture                  |                                            |
| Control/operation element     | Single rocker                              |
| Texts                         |                                            |
| Installation mode             | For flush-mounted and hollow wall mounting |
|                               |                                            |

Without lighting (cannot be illuminated)

2-way

Lighting

Switch mode