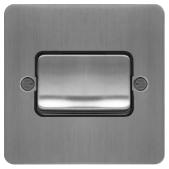

## Product data sheet WFPS12WBSB

WFPS12WBSB

## 10AX 1 Gang 2 Way Wall Switch Wide Rocker Brushed Steel Black Insert

## **Technical characteristics**

| Switching current             | 10 A                                       |
|-------------------------------|--------------------------------------------|
| Rated current                 | 10 A                                       |
| Installation, mounting        |                                            |
| Mounting on                   | Flush mounting                             |
| Voltage                       |                                            |
| Rated voltage                 | 250 V                                      |
| Materials                     |                                            |
| Colour                        | Stainless steel                            |
| Surface finish                | Mat                                        |
| Material                      | Stainless steel                            |
| Treatment                     | Brushed                                    |
| Identification                |                                            |
| Assembly arrangement          | Basic element with full cover plate        |
| Connectivity                  |                                            |
| Mounting type                 | Screw mounting                             |
| Controls and indicators       |                                            |
| Number of buttons             | 1                                          |
| Dimensions                    |                                            |
| Built-in depth                | 12 mm                                      |
| Safety                        |                                            |
| Ingress Protection (IP) class | IP20                                       |
| Architecture                  |                                            |
|                               | Single rocker                              |
| Control/operation element     |                                            |
| Control/operation element     |                                            |
|                               | For flush-mounted and hollow wall mounting |