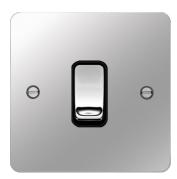

## 10AX 1 Gang 2 Way Wall Switch Polished Steel Black Insert

## **Technical characteristics**

| Electric current              |                                     |
|-------------------------------|-------------------------------------|
| Switching current             | 10 A                                |
| Rated current                 | 10 A                                |
| Installation, mounting        |                                     |
| Mounting on                   | Flush mounting                      |
| Voltage                       |                                     |
| Rated voltage                 | 250 V                               |
| Materials                     |                                     |
| Colour                        | Silver                              |
| Surface finish                | Glossy                              |
| Material                      | Stainless steel                     |
| Identification                |                                     |
| Assembly arrangement          | Basic element with full cover plate |
| Connectivity                  |                                     |
| Mounting type                 | Screw mounting                      |
| Controls and indicators       |                                     |
| Number of buttons             | 1                                   |
| Dimensions                    |                                     |
| Built-in depth                | 12 mm                               |
| Safety                        |                                     |
| Ingress Protection (IP) class | IP20                                |
| Architecture                  |                                     |
| Control/operation element     | Single rocker                       |
| Texts                         |                                     |

For flush-mounted and hollow wall mounting

Without lighting (cannot be illuminated)

2-way

Installation mode

Lighting

Switch mode