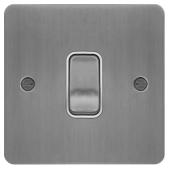

## Product data sheet WFPS12BSW

WFPS12BSW

## 10AX 1 Gang 2 Way Wall Switch Brushed Steel White Insert

## **Technical characteristics**

| Switching current                                                          | 10 A                                |
|----------------------------------------------------------------------------|-------------------------------------|
| Rated current                                                              | 10 A                                |
| Installation, mounting                                                     |                                     |
| Mounting on                                                                | Flush mounting                      |
| Voltage                                                                    |                                     |
| Rated voltage                                                              | 250 V                               |
| Materials                                                                  |                                     |
| Colour                                                                     | Stainless steel                     |
| Surface finish                                                             | Mat                                 |
| Material                                                                   | Stainless steel                     |
| Treatment                                                                  | Brushed                             |
| Identification                                                             |                                     |
| Assembly arrangement                                                       | Basic element with full cover plate |
| Connectivity                                                               |                                     |
| Mounting type                                                              | Screw mounting                      |
| Controls and indicators                                                    |                                     |
| Number of buttons                                                          | 1                                   |
| Dimensions                                                                 |                                     |
| Built-in depth                                                             | 12 mm                               |
| Safety                                                                     |                                     |
|                                                                            |                                     |
| Ingress Protection (IP) class                                              | IP20                                |
|                                                                            | IP20                                |
| Architecture                                                               | IP20<br>Single rocker               |
| Ingress Protection (IP) class Architecture Control/operation element Texts |                                     |
| Architecture<br>Control/operation element                                  |                                     |