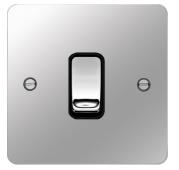

## Product data sheet WFDP84PSB

WFDP84PSB

## 20A Double Pole Switch Polished Steel Black Insert

**Technical characteristics** 

| Rated current                 | 20 A                                     |
|-------------------------------|------------------------------------------|
| Installation, mounting        |                                          |
| Mounting on                   | Flush mounting                           |
| Voltage                       |                                          |
| Rated voltage                 | 250 V                                    |
| Materials                     |                                          |
| Colour                        | Silver                                   |
| Surface finish                | Glossy                                   |
| Material                      | Stainless steel                          |
| Identification                |                                          |
| Assembly arrangement          | Basic element with full cover plate      |
| Connectivity                  |                                          |
| Mounting type                 | Screw mounting                           |
| Controls and indicators       |                                          |
| Number of buttons             | 1                                        |
| Dimensions                    |                                          |
| Built-in depth                | 27.90 mm                                 |
| Safety                        |                                          |
| Ingress Protection (IP) class | IP20                                     |
| Architecture                  |                                          |
| Control/operation element     | Single rocker                            |
| Texts                         |                                          |
| Lighting                      | Without lighting (cannot be illuminated) |
|                               |                                          |

Switch mode

2-pole