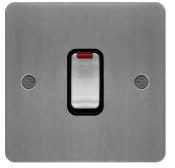

## Product data sheet WFDP84NBSB

WFDP84NBSB

## 20A Double Pole Switch with LED Indicator Brushed Steel Black Insert

## **Technical characteristics**

| Rated current                 | 20 A                                |
|-------------------------------|-------------------------------------|
| Installation, mounting        |                                     |
| Mounting on                   | Flush mounting                      |
| Voltage                       |                                     |
| Rated voltage                 | 250 V                               |
| Materials                     |                                     |
| Colour                        | Stainless steel                     |
| Surface finish                | Mat                                 |
| Material                      | Stainless steel                     |
| Treatment                     | Brushed                             |
| Identification                |                                     |
| Assembly arrangement          | Basic element with full cover plate |
| Connectivity                  |                                     |
| Mounting type                 | Screw mounting                      |
| Controls and indicators       |                                     |
| Number of buttons             | 1                                   |
| Dimensions                    |                                     |
| Built-in depth                | 27.90 mm                            |
| Safety                        |                                     |
| Ingress Protection (IP) class | IP20                                |
| Architecture                  |                                     |
| Control/operation element     | Single rocker                       |
| Texts                         |                                     |
|                               |                                     |